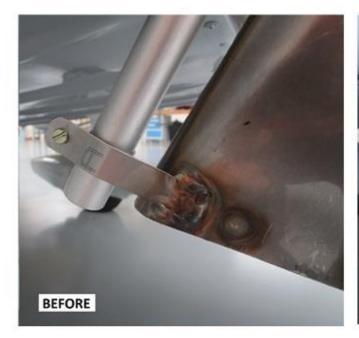

If the plate broke off acc. to Fig. 1-1 (originally welded in Exhaust silencer II assembly -L242.6674H) perform the following correction method:

Fig. 1.1 Problem of the broken original Console L242.6674-00.17C