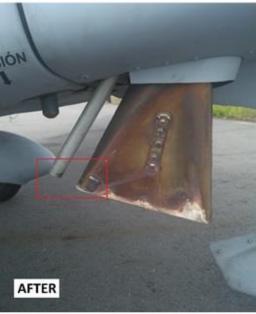

### **ZLIN AIRCRAFT**

Letiště 1887 765 02 Otrokovice

www.zlinaircraft.eu



# SERVICE LETTER No. L 118

**DATE:** July 18, 2018

**DETERMINED TO:** Z 242 L aircraft operator in Bolivian

**APPLICABLE TO:** Z 242 L aircraft S/N 0817, 0818, 0825, 0827

**REASON:** Repair of broken console for vent pipe fixing

If the plate broke off acc. to Fig. 1-1 (originally welded in Exhaust silencer II assembly -L242.6674H) perform the following correction method:





Fig. 1.1 Problem of the broken original Console L242.6674-00.17C

### **ZLIN AIRCRAFT**

Letiště 1887 765 02 Otrokovice

#### www.zlinaircraft.eu



- 1) It is necessary to use a new spare part Console, Drwg. No. L242.6674-00.17C, original part Clamp, including original fasteners, stainless connection material (2 pcs. screw, nuts, washer)
- 2) If necessary, perform grinding inequalities in place of the broken console.
- 3) Subsequently, place the plate on the Exhaust silencer II as shown in Fig. 1-2, perform the drill both plates with the drill Ø 4.3 mm.
- 4) Assemble the Console and plate of Exhaust silencer II with a screw connection, and LOCTITE can be used for additional locking.



Fig. 1-2 Illustration of repair on the Exhaust silencer II

## **ZLIN AIRCRAFT**

Letiště 1887 765 02