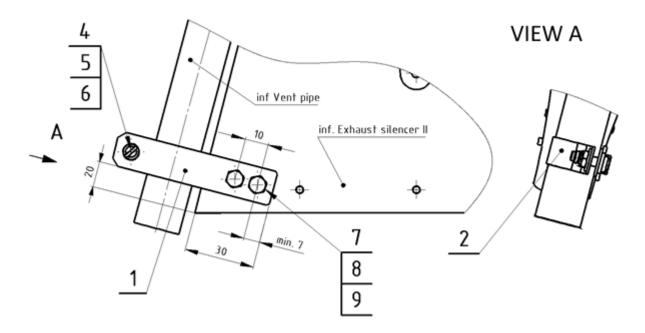

#### www.zlinaircraft.eu

- 1) It is necessary to use a new spare part Console, Drwg. No. L242.6674-00.17C, original part Clamp, including original fasteners, stainless connection material (2 pcs. screw, nuts, washer)
- 2) If necessary, perform grinding inequalities in place of the broken console.
- 3) Subsequently, place the plate on the Exhaust silencer II as shown in Fig. 1-2, perform the drill both plates with the drill Ø 4.3 mm.
- 4) Assemble the Console and plate of Exhaust silencer II with a screw connection, and LOCTITE can be used for additional locking.

## **ZLIN AIRCRAFT**

Letiště 1887 765 02 Otrokovice

www.zlinaircraft.eu

Tab. 1.1 Items for repair.

| Item | Designation                    | Drwg. No./Article No. |
|------|--------------------------------|-----------------------|
| 1    | Console (original)             | L242.6674-00.17C      |
| 2    | Clamp (original)               | L242.7600-00.26       |
| 3    | -                              | -                     |
| 4    | Screw M4x14 DIN 84 (original)  | 311000000383          |
| 5    | Nut M4 ONL 3248 (original)     | 902424800004          |
| 6    | Washer 4 DIN 125-1A (original) | 311000000026          |
| 7    | Screw M4x10 DIN 933, stainless | 311000000298          |
| 8    | Nut M4 DIN 985, stainless      | 902424340200          |
| 9    | Washer 4 DIN 125, stainless    | 309561250040          |